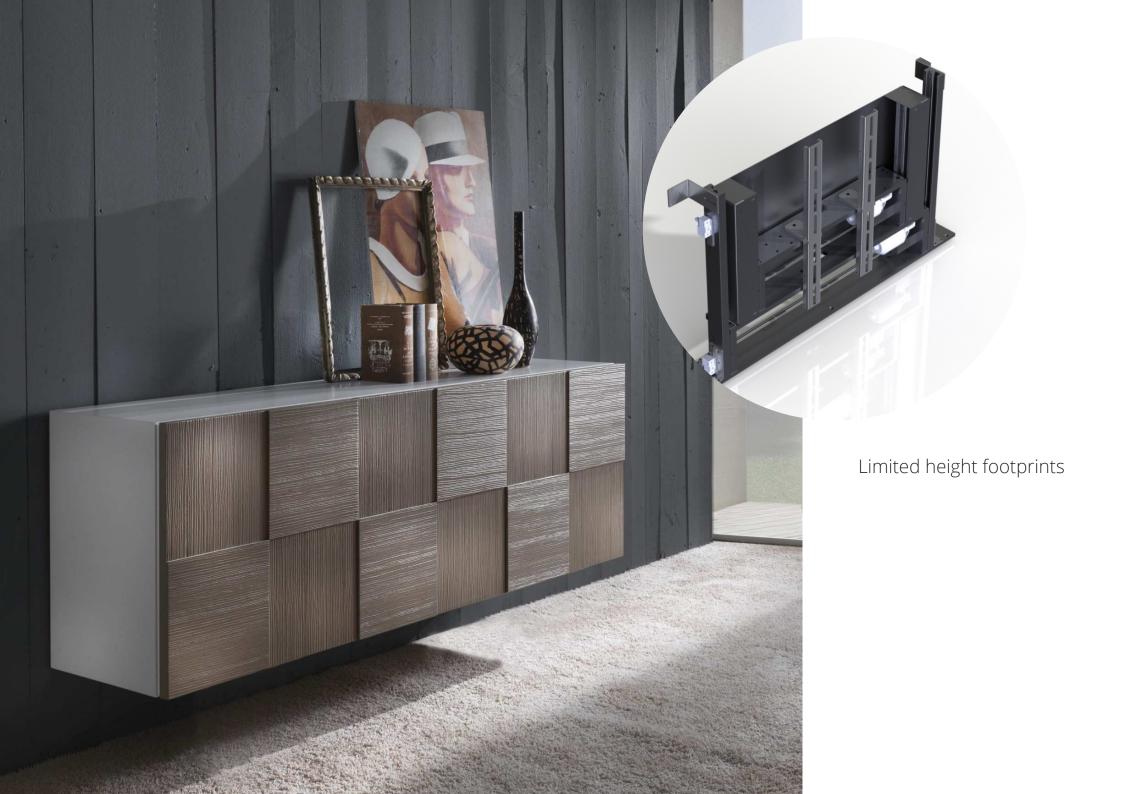

## **LIMITED DIMENSIONS**MINIMAL TOTAL HEIGHT

Provides to be installed in a short height furniture without renouncing to large dimension screen.