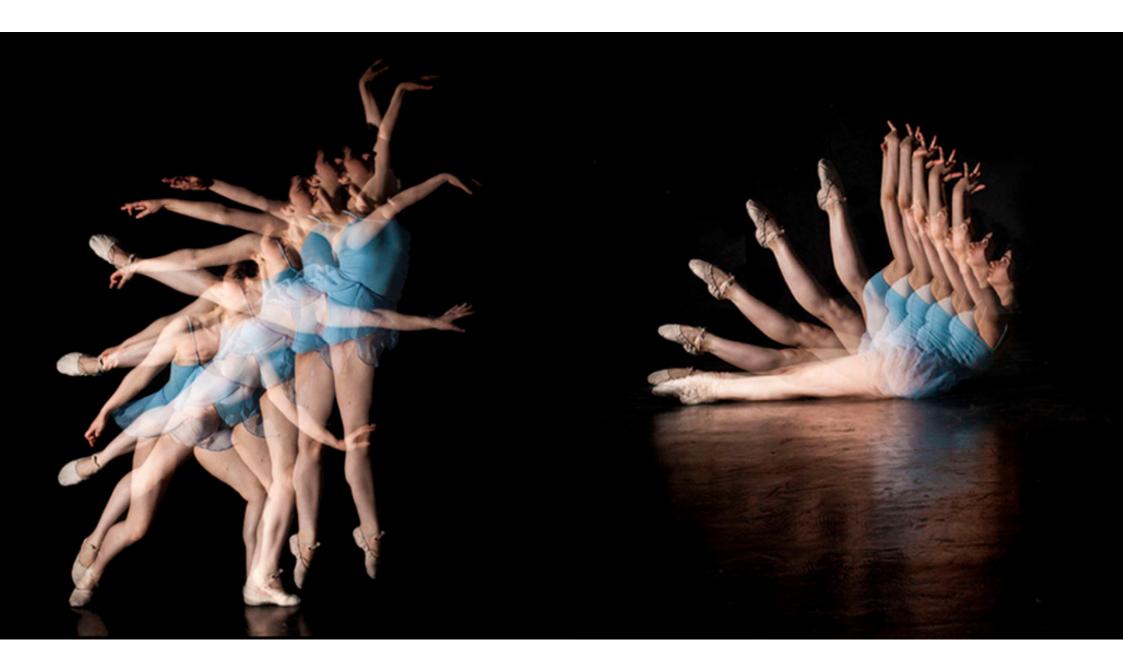

#### **SMOOTH MOVEMENTS**SILENT ROTATION

Our lifts are conceived and realized for assuring a smooth, silent and harmonic movement.

ALZO ZERO TV LIFT is also available in the rotating version in order to grant the best view from every angles.