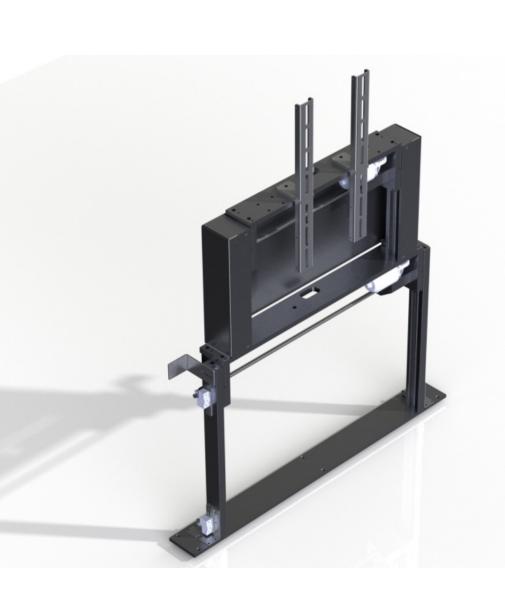

# **ALZO ZERO SERIES**TRANSFORM CRITICALITIES IN OPPORTUNITIES

## **DOUBLE STROKE**MAXIMAL ESCURSION

Whith its double stroke ALZO ZERO TV LIFT offers maximal escursion with limited footprint.

## **LIMITED DIMENSIONS**MINIMAL TOTAL HEIGHT

Provides to be installed in a short height furniture without renouncing to large dimension screen.

#### **SMOOTH MOVEMENTS**SILENT ROTATION

Our lifts are conceived and realized for assuring a smooth, silent and harmonic movement.

ALZO ZERO TV LIFT is also available in the rotating version in order to grant the best view from every angles.

## **SLIMMER DESIGN**FOR ULTRA SLIM SCREENS

The new 5G version of ALZO ZERO TV LIFT has been entirely revised for granting a depth of just 126 mm.