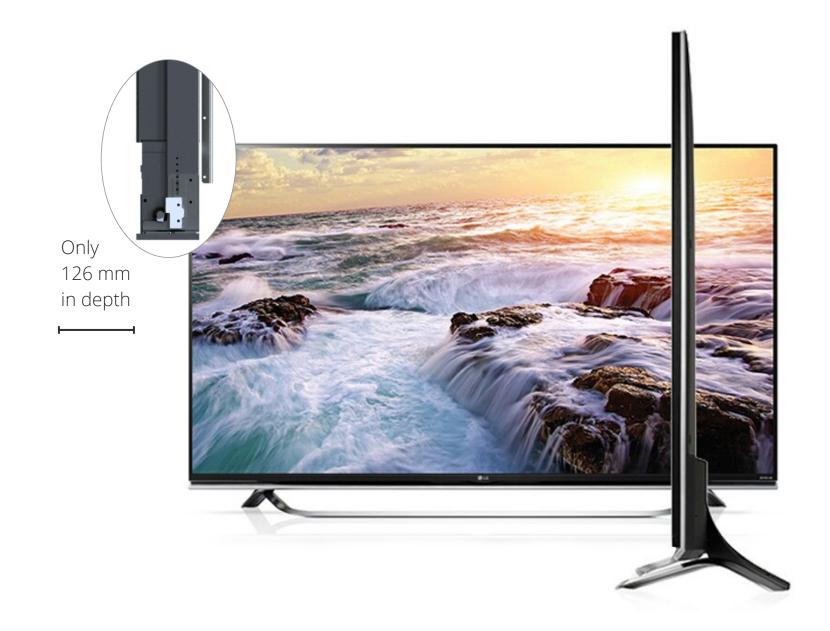

## **SLIMMER DESIGN**FOR ULTRA SLIM SCREENS

The new 5G version of ALZO ZERO TV LIFT has been entirely revised for granting a depth of just 126 mm.